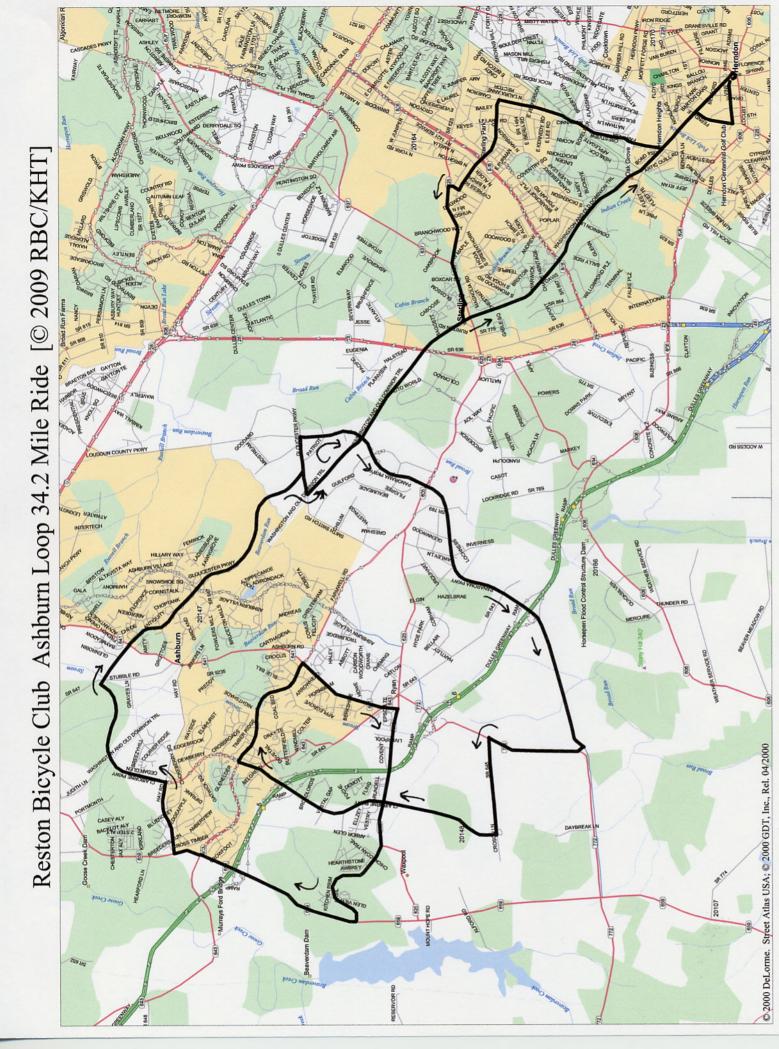

| 0.0  | S | Exit Parking Lot       |
|------|---|------------------------|
|      | Χ | Center St. TBOVine St. |
| 0.4  | R | Ferndale               |
| 0.8  | L | W&OD Trail             |
| 1.2  | R | Crestview              |
| 2.8  | L | E. Beech               |
| 3.4  | Χ | Sterling Blvd          |
| 3.7  | R | N. Aspen               |
| 3.8  | L | Church                 |
| 5.0  | R | Rurtian Cir.           |
| 5.1  | R | W&OD Trail             |
| 7.3  | R | Smith's Switch         |
| 7.6  | R | Gloucester             |
| 8.0  | R | Loundon County Pkwy.   |
| 9.4  | Χ | Waxpool (625)          |
| 12.5 | R | Ryan                   |
| 13.4 | L | Croson La.             |
| 14.3 | R | Claiborne              |
| 1    |   |                        |

| 16.9 | R | Ashburn Farm Pkwy.          |
|------|---|-----------------------------|
| 18.0 | R | Ashburn Rd.                 |
| 18.9 | X | Shellhorn                   |
| 19.1 | R | Waxpool                     |
|      |   | <b>Becomes Truro Parish</b> |
| 21.4 | R | Belmont Ridge               |
| 23.2 | R | Hay Rd.                     |
| 23.9 | L | Claiborne                   |
| 25.4 | R | Gloucester                  |
| 28.4 | R | Smith's Switch              |
| 28.5 | L | W&OD Trail                  |
| 34.1 | R | Station St.                 |
| 34.2 | R | Parking Lot END             |
|      |   |                             |
|      |   |                             |

R = Right L = Left S = Straight X = Cross TBO = To Be On TRO = To Remain On SS = Stop Sign SL = Stop Light BR = Bear Right BL = Bear Left

Help Number: